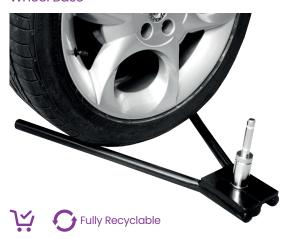

### Wheel Base

Conversion kit for small or medium flags on medium or large poles provides flag clearance above vehicle - see ground clearance in table opposite:

- Purpose designed water or sand fillable black HDPE base with our leading low friction bearing spindle for all flag sizes.
- Far superior to alternative parasol base offerings.
- Designed for ease of handling even when full satisfies manual handling guidelines.
- Stackable design for Small Tank Base second tank (part FBSMTK) recommended for large flags outdoors. Alternative large base with larger footprint also available.
- · Screw cap for ease of filling.

- Black powder coated steel feet with low friction bearing spindle (total weight 4kg).
- Folding design for easy storage.
- V shape allows base to be wedged under any parked vehicle wheel (or driven onto).
- · Suitable for all tyre sizes.

| Item             | Flag and Pole Compatibility        | Typical<br>Ground<br>Clearance<br>(m) | Order Code |
|------------------|------------------------------------|---------------------------------------|------------|
| Wheel Base       | See below                          | _                                     | FBWHEEL(2) |
| Conversion kit 1 | Small Feather flag + medium pole   | 1.3                                   | FBCONKIT1  |
|                  | Small Teardrop flag + medium pole  | 1.8                                   |            |
| Conversion kit 2 | Small Rectangle flag + medium pole | 1.3                                   | FBCONKIT2  |
| Conversion Rt 2  | Medium Feather flag + large pole   | 1.4                                   | FBCONKII2  |
|                  | Medium Teardrop flag + large pole  | 1.8                                   |            |
| Conversion kit 3 | Medium Rectangle flag + large pole | 1.6                                   | FBCONKIT3  |