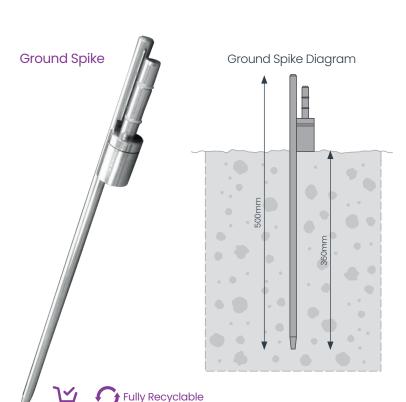

Note: if considering an angled mount for a shop or building frontage then we recommend use of small Teardrop Flying Banners only - to avoid flag damage against the wall in the event of wind rotation.

- · Steel spike for soft ground or sand.
- Bearing spindle for smooth flag rotation.
- Male pole connections with O-rings provide a perfect and secure fit as well as offering free rotation to deflect wind loading.

| Weight<br>(kg) | Order Code |  |
|----------------|------------|--|
| 1.2            | FBSPIKE(2) |  |