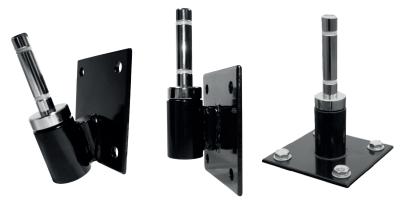

## Bracket Mount Bearing Spindles (Angled, Vertical, Horizontal)

Fully Recyclable

- Friction-free bearing spindle on a choice of 3 different fixing plates for vertical or horizontal mounting.
- Fixings not supplied it is up to the installer to choose the appropriate fixing for the situation.
- Suitable for parapet walls, posts, fencing etc.

| Item       | Weight<br>(kg) | Order Code   |
|------------|----------------|--------------|
| Angled     | 0.83           | FB25DGWALBRG |
| Vertical   | 0.85           | FBVERTWALBRG |
| Horizontal | 0.7            | FBCONCBRG    |

Note: if considering an angled mount for a shop or building frontage then we recommend use of small Teardrop Flying Banners only - to avoid flag damage against the wall in the event of wind rotation.

- · Steel spike for soft ground or sand.
- Bearing spindle for smooth flag rotation.
- Male pole connections with O-rings provide a perfect and secure fit as well as offering free rotation to deflect wind loading.