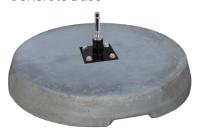

### Concrete Base

Recyclable: steel spindle

| ltem                                  | O/A Dimensions<br>(w x h x d mm) | Weight<br>(kg) | Order Code         |
|---------------------------------------|----------------------------------|----------------|--------------------|
| Concrete base with<br>Bearing Spindle | 600 (dia.) x 100 (h)             | 67             | FBCONC + FBCONCBRG |