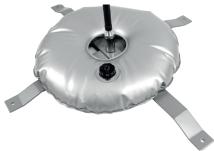

## Cross Base and Water Bag

Recyclable: steel cross base, steel spindle

- Heavy duty 67kg base solution ideal for semi-permanent positioning.
- High quality low friction bearing spindle for smooth flag rotation.
- Spindle assembly comes with 4 bolts and spanner (concrete base pre-threaded).
- Lever points provided for ease of movement.
- Due to weight of base, pallet delivery is necessary.

- A traditional Flying Banner base solution for hard ground indoors or out.
- Compact packing can make this a popular choice when transport space to an event is at a premium.
- Powder coated grey steel cross base, with high quality low friction bearing spindle for smooth flag rotation.
- Holes at end of feet for pegging to soft ground if required (pegs not supplied).
- Optional water bag for added stability.

| Item       | O/A Dimensions<br>(w x h x d mm) | Weight<br>(kg)        | Order Code |
|------------|----------------------------------|-----------------------|------------|
| Cross Base | Length: 840 Width: 60            | 4                     | FBBASE(2)  |
| Water Bag  | 540 diameter                     | Empty: 0.4 Full: 10.6 | FBBAG(H)   |