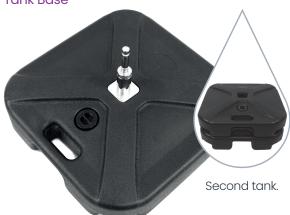

## Tank Base

### Wheel Base

Conversion kit for small or medium flags on medium or large poles provides flag clearance above vehicle - see ground clearance in table opposite:

- Purpose designed water or sand fillable black HDPE base with our leading low friction bearing spindle for all flag sizes.
- Far superior to alternative parasol base offerings.
- Designed for ease of handling even when full satisfies manual handling guidelines.
- Stackable design for Small Tank Base second tank (part FBSMTK) recommended for large flags outdoors. Alternative large base with larger footprint also available.
- · Screw cap for ease of filling.

| ltem                                 | O/A Dimensions  | Weight (kg) |              |             | Order Code   |
|--------------------------------------|-----------------|-------------|--------------|-------------|--------------|
| item                                 | (w x h x d mm)  | Empty       | Water-filled | Sand-filled | Order Code   |
| Small Tank Base +<br>Spindle         | 455 x 245 x 455 | 2.0         | 15           | 23.0        | FBSMTK+TKBRG |
| Large Tank Base +<br>Spindle         | 584 x 280 x 584 | 3.3         | 24           | 36          | FBLGTK+TKBRG |
| Small Tank Base only                 | 455 x 110 x 455 | 1.2         | 14.2         | 22.2        | FBSMTK       |
| Spindle only<br>(for small or large) | 100 x 132 x 100 | 0.8         | _            | -           | TKBRG        |