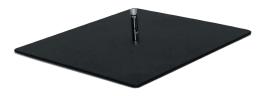

## **Base Plate**

Recyclable: steel base plate, steel spindle

- Stylish low profile base for interior use only eg. exhibitions, retail, malls, showrooms, sport and leisure venues.
- · Matt black non reflective base finish.
- Integral spigot grip-feature holds pole/flag position and desired best line of view.
- Low profile Base Plate sits just 9mm above floor.
- · 3mm thick foam foot pads protect floor and ease lifting.
- 2 sizes: Small Base Plate for all small flags and Large Base Plate for all medium and large flags.
- Allen Key tool included to fix spigot to base.

| Item             | O/A Dimensions<br>(w x h x d mm) | Weight<br>(kg) | Order Code    |
|------------------|----------------------------------|----------------|---------------|
| Small Base Plate | 300 x 300 x 9 (plate 6mm thick)  | 4.2            | FBBASEPLATESM |
| Large Base Plate | 400 x 400 x 9 (plate 6mm thick)  | 7.3            | FBBASEPLATELG |