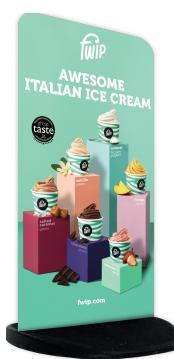

## Ecoflex (range overview)

Economical and eco-friendly – ideal for pavement, roadside and forecourt promotions.





Unique patented design. Incredibly secure - wedge simply slots through panel & locks into place.



Ecoflex pavement signs tested to Storm Force 10 Beaufort Scale (not chalkboard variant).



Bases available with embossed logos (minimum order quantity 500).

- Fully recyclable.
- Lightweight, portable design.
- Gloss white aircraft grade aluminium panel ideal for screen/digital print or vinyl graphics.
- Rounded corners for pedestrian safety.
  - Maximum visual impact with optimised display area, plus panel shape opportunities.
  - Option of black High Pressure Laminate chalkboard panels.
  - Rugged recycled PVC base provides low centre of gravity and high stability.

## 5'9" 1750mm

## The Ecoflex Family













Ecoflextra HPL (Chalkboard)