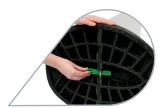

## Ecoflex (range overview)

Economical and eco-friendly – ideal for pavement, roadside and forecourt promotions.

Unique patented design. Incredibly secure - wedge simply slots through panel & locks into place.