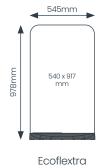

## Ecoflex (range overview)

Economical and eco-friendly – ideal for pavement, roadside and forecourt promotions.

Unique patented design. Incredibly secure - wedge simply slots through panel & locks into place.

Ecoflex pavement signs tested to Storm Force 10 Beaufort Scale (not chalkboard variant).

Bases available with embossed logos (minimum order quantity 500).

- Fully recyclable.
- Lightweight, portable design.
- Gloss white aircraft grade aluminium panel ideal for screen/digital print or vinyl graphics.
- Rounded corners for pedestrian safety.
  - Maximum visual impact with optimised display area, plus panel shape opportunities.
  - Option of black High Pressure Laminate chalkboard panels.
  - Rugged recycled PVC base provides low centre of gravity and high stability.

## The Ecoflex Family

Ecoflextra HPL (Chalkboard)