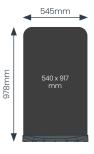

Ecoflex pavement signs tested to Storm Force 10 Beaufort Scale (not chalkboard variant).

Bases available with embossed logos (minimum order quantity 500).

- Fully recyclable.
- Lightweight, portable design.
- Gloss white aircraft grade aluminium panel ideal for screen/digital print or vinyl graphics.
- Rounded corners for pedestrian safety.
  - Maximum visual impact with optimised display area, plus panel shape opportunities.
  - Option of black High Pressure Laminate chalkboard panels.
  - Rugged recycled PVC base provides low centre of gravity and high stability.