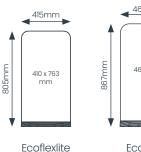

## Ecoflex (range overview)

Economical and eco-friendly – ideal for pavement, roadside and forecourt promotions.

Unique patented design. Incredibly secure - wedge simply slots through panel & locks into place.

Ecoflex pavement signs tested to Storm Force 10 Beaufort Scale (not chalkboard variant).

Bases available with embossed logos (minimum order quantity 500).

- Fully recyclable.
- Lightweight, portable design.
- Gloss white aircraft grade aluminium panel ideal for screen/digital print or vinyl graphics.
- Rounded corners for pedestrian safety.
  - Maximum visual impact with optimised display area, plus panel shape opportunities.
  - Option of black High Pressure Laminate chalkboard panels.
  - Rugged recycled PVC base provides low centre of gravity and high stability.