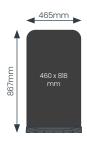

## Ecoflex (range overview)

Economical and eco-friendly – ideal for pavement, roadside and forecourt promotions.

Unique patented design. Incredibly secure - wedge simply slots through panel & locks into place.

Ecoflex pavement signs tested to Storm Force 10 Beaufort Scale (not chalkboard variant).

Bases available with embossed logos (minimum order quantity 500).

- Fully recyclable.
- Lightweight, portable design.
- Gloss white aircraft grade aluminium panel ideal for screen/digital print or vinyl graphics.
- Rounded corners for pedestrian safety.
  - Maximum visual impact with optimised display area, plus panel shape opportunities.
  - Option of black High Pressure Laminate chalkboard panels.
  - Rugged recycled PVC base provides low centre of gravity and high stability.