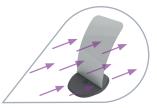

Ecoflex pavement signs tested to Storm Force 10 Beaufort Scale (not chalkboard variant).

Bases available with embossed logos (minimum order quantity 500).

- Fully recyclable.
- Lightweight, portable design.
- Gloss white aircraft grade aluminium panel ideal for screen/digital print or vinyl graphics.
- Rounded corners for pedestrian safety.
  - Maximum visual impact with optimised display area, plus panel shape opportunities.
  - Option of black High Pressure Laminate chalkboard panels.
  - Rugged recycled PVC base provides low centre of gravity and high stability.