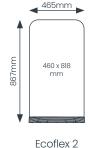

## Ecoflex (range overview)

Economical and eco-friendly – ideal for pavement, roadside and forecourt promotions.

Unique patented design. Incredibly secure - wedge simply slots through panel & locks into place.

Ecoflex pavement signs tested to Storm Force 10 Beaufort Scale (not chalkboard variant).

Bases available with embossed logos (minimum order quantity 500).

- Fully recyclable.
- Lightweight, portable design.
- Gloss white aircraft grade aluminium panel ideal for screen/digital print or vinyl graphics.
- Rounded corners for pedestrian safety.
  - Maximum visual impact with optimised display area, plus panel shape opportunities.
  - Option of black High Pressure Laminate chalkboard panels.
  - Rugged recycled PVC base provides low centre of gravity and high stability.