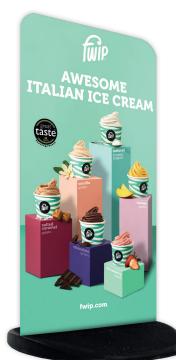

## Ecoflex (range overview)

Economical and eco-friendly – ideal for pavement, roadside and forecourt promotions.

Unique patented design. Incredibly secure - wedge simply slots through panel & locks into place.

Ecoflex pavement signs tested to Storm Force 10 Beaufort Scale (not chalkboard variant).

Bases available with embossed logos (minimum order quantity 500).

- Fully recyclable.
- Lightweight, portable design.
- Gloss white aircraft grade aluminium panel ideal for screen/digital print or vinyl graphics.
- Rounded corners for pedestrian safety.
  - Maximum visual impact with optimised display area, plus panel shape opportunities.
  - Option of black High Pressure Laminate chalkboard panels.
    - Rugged recycled PVC base provides low centre of gravity and high stability.