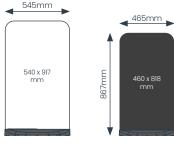

## Ecoflex (range overview)

Economical and eco-friendly – ideal for pavement, roadside and forecourt promotions.

Unique patented design. Incredibly secure - wedge simply slots through panel & locks into place.

Ecoflex pavement signs tested to Storm Force 10 Beaufort Scale (not chalkboard variant).

Bases available with embossed logos (minimum order quantity 500).

- Fully recyclable.
- Lightweight, portable design.
- Gloss white aircraft grade aluminium panel ideal for screen/digital print or vinyl graphics.
- Rounded corners for pedestrian safety.
  - Maximum visual impact with optimised display area, plus panel shape opportunities.
  - Option of black High Pressure Laminate chalkboard panels.
    - Rugged recycled PVC base provides low centre of gravity and high stability.

## The Ecoflex Family

Ecoflex 2 HPL (Chalkboard)

Ecoflextra HPL (Chalkboard)