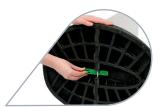

## Ecoflex (range overview)

Economical and eco-friendly – ideal for pavement, roadside and forecourt promotions.

Unique patented design. Incredibly secure - wedge simply slots through panel & locks into place.

Ecoflex pavement signs tested to Storm Force 10 Beaufort Scale (not chalkboard variant).

Bases available with embossed logos (minimum order quantity 500).

- Fully recyclable.
- Lightweight, portable design.
- Gloss white aircraft grade aluminium panel ideal for screen/digital print or vinyl graphics.
- Rounded corners for pedestrian safety.
  - Maximum visual impact with optimised display area, plus panel shape opportunities.
  - Option of black High Pressure Laminate chalkboard panels.
    - Rugged recycled PVC base provides low centre of gravity and high stability.