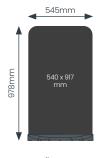

co-friendly – ideal for pavement, roadside and forecourt promotions.





Unique patented design. Incredibly secure - wedge simply slots through panel & locks into place.



Ecoflex pavement signs tested to Storm Force 10 Beaufort Scale (not chalkboard variant).



Bases available with embossed logos (minimum order quantity 500).

- Fully recyclable.
- Lightweight, portable design.
- Gloss white aircraft grade aluminium panel ideal for screen/digital print or vinyl graphics.
- Rounded corners for pedestrian safety.
  - Maximum visual impact with optimised display area, plus panel shape opportunities.
  - Option of black High Pressure Laminate chalkboard panels.
    - Rugged recycled PVC base provides low centre of gravity and high stability.

## 5'9" 1750mm

## The Ecoflex Family











Ecoflex 2 HPL (Chalkboard)

Ecoflextra HPL (Chalkboard)