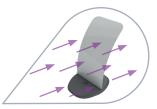

Ecoflex pavement signs tested to Storm Force 10 Beaufort Scale (not chalkboard variant).

Bases available with embossed logos (minimum order quantity 500).

- Fully recyclable.
- Lightweight, portable design.
- Gloss white aircraft grade aluminium panel ideal for screen/digital print or vinyl graphics.
- Rounded corners for pedestrian safety.
  - Maximum visual impact with optimised display area, plus panel shape opportunities.
  - Option of black High Pressure Laminate chalkboard panels.
    - Rugged recycled PVC base provides low centre of gravity and high stability.