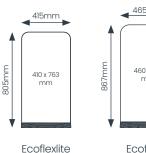

## Ecoflex (range overview)

Economical and eco-friendly – ideal for pavement, roadside and forecourt promotions.

Unique patented design. Incredibly secure - wedge simply slots through panel & locks into place.

Ecoflex pavement signs tested to Storm Force 10 Beaufort Scale (not chalkboard variant).

Bases available with embossed logos (minimum order quantity 500).

- Fully recyclable.
- Lightweight, portable design.
- Gloss white aircraft grade aluminium panel ideal for screen/digital print or vinyl graphics.
- Rounded corners for pedestrian safety.
  - Maximum visual impact with optimised display area, plus panel shape opportunities.
  - Option of black High Pressure Laminate chalkboard panels.
    - Rugged recycled PVC base provides low centre of gravity and high stability.