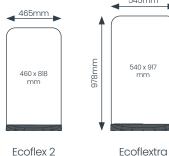

## Ecoflex (range overview)

Economical and eco-friendly – ideal for pavement, roadside and forecourt promotions.

Unique patented design. Incredibly secure - wedge simply slots through panel & locks into place.

Ecoflex pavement signs tested to Storm Force 10 Beaufort Scale (not chalkboard variant).

Bases available with embossed logos (minimum order quantity 500).

- Fully recyclable.
- Lightweight, portable design.
- Gloss white aircraft grade aluminium panel ideal for screen/digital print or vinyl graphics.
- Rounded corners for pedestrian safety.
  - Maximum visual impact with optimised display area, plus panel shape opportunities.
  - Option of black High Pressure Laminate chalkboard panels.
    - Rugged recycled PVC base provides low centre of gravity and high stability.

## The Ecoflex Family

Ecoflex 2 HPL (Chalkboard)

Ecoflextra HPL (Chalkboard)