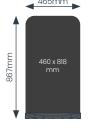

## Ecoflex (range overview)

Economical and eco-friendly – ideal for pavement, roadside and forecourt promotions.

Unique patented design. Incredibly secure - wedge simply slots through panel & locks into place.

Ecoflex pavement signs tested to Storm Force 10 Beaufort Scale (not chalkboard variant).

Bases available with embossed logos (minimum order quantity 500).

- Fully recyclable.
- Lightweight, portable design.
- Gloss white aircraft grade aluminium panel ideal for screen/digital print or vinyl graphics.
- Rounded corners for pedestrian safety.
  - Maximum visual impact with optimised display area, plus panel shape opportunities.
  - Option of black High Pressure Laminate chalkboard panels.
    - Rugged recycled PVC base provides low centre of gravity and high stability.

## The Ecoflex Family

Ecoflex 2 HPL (Chalkboard)

Ecoflextra HPL (Chalkboard)