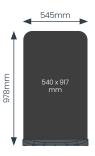

Ecoflex pavement signs tested to Storm Force 10 Beaufort Scale (not chalkboard variant).

Bases available with embossed logos (minimum order quantity 500).

- Fully recyclable.
- Lightweight, portable design.
- Gloss white 1.2mm aircraft grade aluminium panel ideal for screen/digital print or vinyl graphics.
- Rounded corners for pedestrian safety.
  - Maximum visual impact with optimised display area, plus panel shape opportunities.
  - Option of black High Pressure Laminate chalkboard panels.
  - Rugged recycled PVC base provides low centre of gravity and high stability.