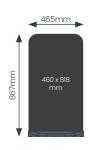

Ecoflex pavement signs tested to Storm Force 10 Beaufort Scale (not chalkboard variant).

Bases available with embossed logos (minimum order quantity 500).

- Fully recyclable.
- Lightweight, portable design.
- Gloss white 1.2mm aircraft grade aluminium panel ideal for screen/digital print or vinyl graphics.
- Rounded corners for pedestrian safety.
  - Maximum visual impact with optimised display area, plus panel shape opportunities.
  - Option of black High Pressure Laminate chalkboard panels.
  - Rugged recycled PVC base provides low centre of gravity and high stability.