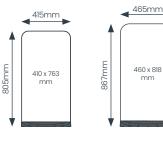

Ecoflex pavement signs tested to Storm Force 10 Beaufort Scale (not chalkboard variant).

Bases available with embossed logos (minimum order quantity 500).

- Fully recyclable.
- Lightweight, portable design.
- Gloss white 1.2mm aircraft grade aluminium panel ideal for screen/digital print or vinyl graphics.
- Rounded corners for pedestrian safety.
  - Maximum visual impact with optimised display area, plus panel shape opportunities.
  - Option of black High Pressure Laminate chalkboard panels.
  - Rugged recycled PVC base provides low centre of gravity and high stability.