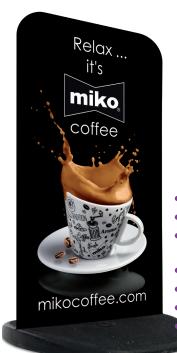

## Ecoflex (range overview)

Economical and eco-friendly – ideal for pavement, roadside and forecourt promotions.





Unique patented design. Incredibly secure - wedge simply slots through panel & locks into place.



Ecoflex pavement signs tested to Storm Force 10 Beaufort Scale (not chalkboard variant).



Bases available with embossed logos (minimum order quantity 500).

- Fully recyclable.
- Lightweight, portable design.
- Gloss white 1.2mm aircraft grade aluminium panel ideal for screen/digital print or vinyl graphics.
- Rounded corners for pedestrian safety.
  - Maximum visual impact with optimised display area, plus panel shape opportunities.
  - Option of black High Pressure Laminate chalkboard panels.
  - Rugged recycled PVC base provides low centre of gravity and high stability.

## 5'9" 1750mm

## The Ecoflex Family



Ecoflexlite Ecoflex 2



Ecoflextra



Ecoflex 2 HPL (Chalkboard)



Eco