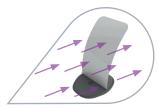

Ecoflex pavement signs tested to Storm Force 10 Beaufort Scale (not chalkboard variant).

Bases available with embossed logos (minimum order quantity 500).

- Fully recyclable.
- Lightweight, portable design.
- Gloss white 1.2mm aircraft grade aluminium panel ideal for screen/digital print or vinyl graphics.
- Rounded corners for pedestrian safety.
  - Maximum visual impact with optimised display area, plus panel shape opportunities.
  - Option of black High Pressure Laminate chalkboard panels.
  - Rugged recycled PVC base provides low centre of gravity and high stability.