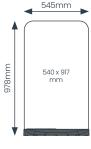

Ecoflex pavement signs tested to Storm Force 10 Beaufort Scale (not chalkboard variant).

Bases available with embossed logos (minimum order quantity 500).

- Fully recyclable.
- Lightweight, portable design.
- Gloss white 1.2mm aircraft grade aluminium panel ideal for screen/digital print or vinyl graphics.
- Rounded corners for pedestrian safety.
  - Maximum visual impact with optimised display area, plus panel shape opportunities.
  - Option of black High Pressure Laminate chalkboard panels.
  - Rugged recycled PVC base provides low centre of gravity and high stability.