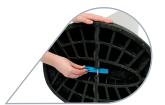

## Ecoflex (range overview)

Economical and eco-friendly – ideal for pavement, roadside and forecourt promotions.

Unique patented design. Incredibly secure - wedge simply slots through panel & locks into place.

Ecoflex pavement signs tested to Storm Force 10 Beaufort Scale (not chalkboard variant).

Bases available with embossed logos (minimum order quantity 500).

- Fully recyclable.
- Lightweight, portable design.
- Gloss white 1.2mm aircraft grade aluminium panel ideal for screen/digital print or vinyl graphics.
- Rounded corners for pedestrian safety.
  - Maximum visual impact with optimised display area, plus panel shape opportunities.
  - Option of black High Pressure Laminate chalkboard panels.
  - Rugged recycled PVC base provides low centre of gravity and high stability.